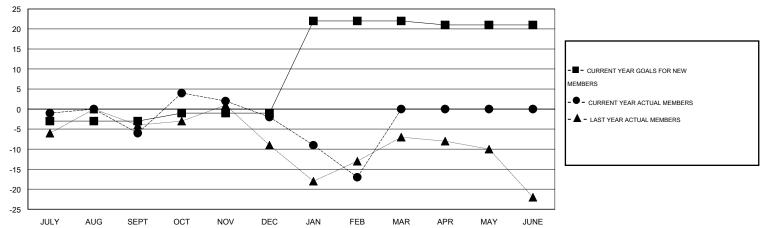

# GMT: Cindy Gregg LOCATION VIRGINIA GMT CA 1

|               | 00               |                   |                  | · · · · · · · · · · · · · · · · · · · |               |                    |                                     |                    |  |
|---------------|------------------|-------------------|------------------|---------------------------------------|---------------|--------------------|-------------------------------------|--------------------|--|
|               |                  | Clubs             |                  | Members                               |               |                    |                                     |                    |  |
|               | RESUI            | LTS FOR 2015-2016 | i                | RESULTS FOR 2015-2016                 |               |                    |                                     |                    |  |
| QUARTER       | NEW CLUB<br>GOAL | NEW CLUBS         | DROPPED<br>CLUBS | NET<br>GAIN/LOSS                      | QUARTER       | NEW MEMBER<br>GOAL | CHARTER AND<br>NEW MEMBERS<br>ADDED | DROPPED<br>MEMBERS |  |
| JULY/AUG/SEPT | 0                | 0                 | 0                | 0                                     | JULY/AUG/SEPT | -3                 | 25                                  | 31                 |  |
| OCT/NOV/DEC   | 0                | 0                 | 0                | 0                                     | OCT/NOV/DEC   | 2                  | 24                                  | 20                 |  |
| JAN/FEB/MAR   | 1                | 0                 | 0                | 0                                     | JAN/FEB/MAR   | 23                 | 14                                  | 29                 |  |
| APR/MAY/JUNE  | 0                | 0                 | 0                | 0                                     | APR/MAY/JUNE  | -1                 | 0                                   | 0                  |  |